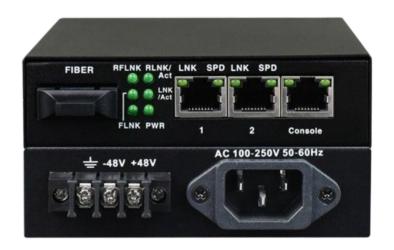

# **Product Description**

The 2 Port Fiber to Ethernet Dual Power Media Converter provides seamless Gigabit connectivity with one 1000M fiber port and two 1000M Ethernet ports, auto-adapting to 10/100/1000 Mbps networks. It features advanced crash monitoring, VLAN support, and a large buffer to handle high-traffic environments. With energy efficiency, dual power, and lightning protection, it ensures reliable and stable performance for industrial and commercial applications.

### Ports Interface

| Ethernet | 2x 10/100/1000 Base-T RJ45<br>ports                        |
|----------|------------------------------------------------------------|
| Optical  | 1x optical port for single mode single fiber: SC (9/125μm) |

#### **Indicators**

| PWR     | Power status      |
|---------|-------------------|
| Lnk/Act | Activity per port |
| FLNK    | Fiber port status |

#### Power

| Power Input      | 220VAC<br>-48VDC<br>24VDC |
|------------------|---------------------------|
| Self Consumption | 5W                        |