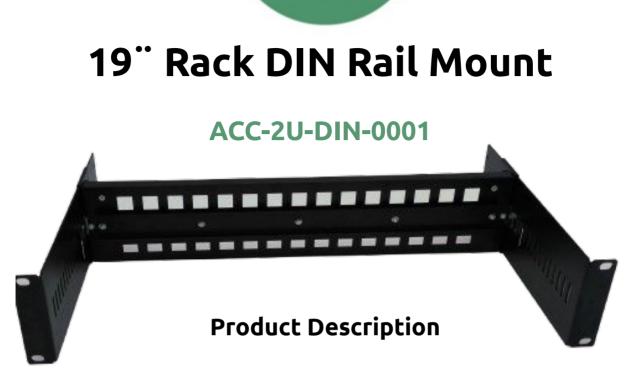

The 19" Rack DIN Rail Mount is designed to allow easy installation of DIN-rail-mounted equipment into standard 19" rack cabinets. It is perfect for organizing and securing DIN-rail mounted products, such as; media converters, PoE switches, and power supplies in a rack environment. This rack mount is an ideal solution for ensuring a clean, organized, and secure setup for networking and power equipment.